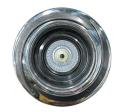

and side compartments for

Crystal Springs LED Fountains and Controls Twin fountain streams and LED Controls illuminate the night