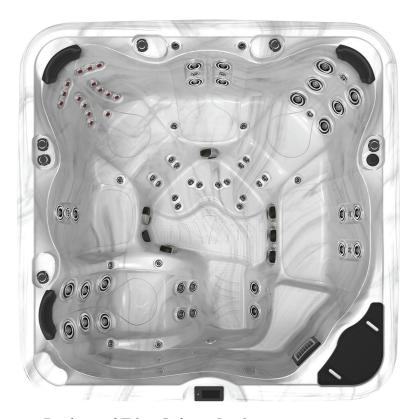

## AirMax<sup>15</sup> Center

15 AirMax jets provide 3 types of soft tissue massage across the shoulders, down the back and into the lumbar

#### **Rest Station**

With 3 adjustable jets, this seat is designed to provide a rest station for a cool down period

# ReflexMax Center: Feet, Wrists, Elbows and Back

Precise jet placement provides massage action to key reflex points while continuing to work down both sides of the spine

## MassageMax<sup>2</sup> Jets

74 Adjustaflow MassageMax jets configured differently in each seat and size to provide the widest variety of therapy and comfort for your hot tub experience. Including these powerful Jet styles:

## Back Multiple seat back massage styles

Wrist and Elbow therapy

**PowerMax** 

Massage Jets

PowerMax Total

aromatic experience

fragrance for an enhanced

InFuse Aromatherapy

Choose a favorite

**BestLife Touch** Screen Controller

PureLife 100% **ISO-Water Filtration** 

A sealed debris-trapping vacuum filtration system for superior water quality and ease of maintenance

LazerMax Delivers a straight constant massage

DirectionalMax Adjust the direction to desired location

AirMax Jets Polynetic, Trinetic and Binetic Air action

Foot Reflexolgy direct to the bottom of each foot

Comfort Smooth seat design with BestComfort Pillows