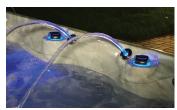

and side compartments for

Crystal Springs LED Fountains and Controls Twin fountain streams and LED Controls illuminate the night