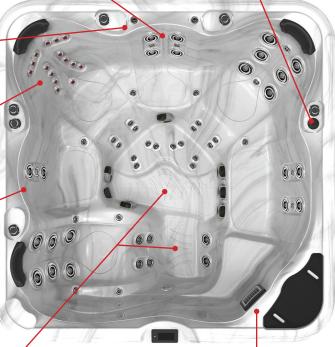

## AirMax<sup>15</sup> Center

15 AirMax jets provide 3 types of soft tissue massage across the shoulders, down the back and into the lumbar

#### **Rest Station**

With 3 adjustable jets, this seat is designed to provide a rest station for a cool down period

# ReflexMax Center: Feet, Wrists, Elbows and Back

Precise jet placement provides massage action to key reflex points while continuing to work down both sides of the spine

### CleanSweep Action

Downward sweeper action across a contoured footwell helps to lift small elements toward the filtration corner for added water purification

## MassageMax<sup>2</sup> Jets

74 Adjustaflow MassageMax jets configured differently in each seat and size to provide the widest variety of therapy and comfort for your hot tub experience. Including these powerful Jet styles:

DirectionalMax Adjust the direction to desired location

AirMax Jets Polynetic, Trinetic and Binetic Air action

Foot Reflexolgy direct to the bottom of each foot

Comfort Smooth seat design with BestComfort Pillows