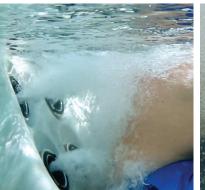

# ReflexMax Center: Feet, Wrists, Elbows and Back

Precise jet placement provides massage action to key reflex points while continuing to work down both sides of the spine

## Back Multiple seat back massage styles

Wrist and Elbow therapy

**PowerMax** 

Massage Jets

PowerMax Total

aromatic experience

fragrance for an enhanced

InFuse Aromatherapy