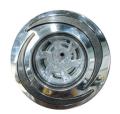

and side compartments for

Crystal Springs LED Fountains and Controls Twin fountain streams and LED Controls illuminate the night