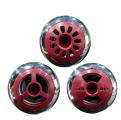

# ReflexMax Center: Feet, Wrists, Elbows and Back

Precise jet placement provides massage action to key reflex points while continuing to work down both sides of the spine