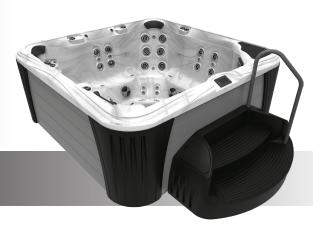

**Body and Trim Colour Options** 

Seats up to 6 Adults 90" x 90" x 36", 229cm x 229cm x 91cm 74 MassageMax<sup>2</sup> Jets 2 Crystal Springs LED Fountains 3 BestComfort Pillows Carefree Cabinet **Durafab Insulating Cover** CleanSweep Action PureLife 100% ISO-Water Filtration LED Footwell Light 5 LED Air Controls BestLife Touch Screen Controller Interior Perimeter Lighting **LED Exterior Corner Lighting** BestAudio - Bluetooth Speakers (2) InFuse Aromatherapy Green Guard Insulation

**Suite Package** - Steps with storage, handrail and cover lifter (Available at time of unit purchase only)

Dry Weight 957 lbs\*\*, 434 kg\*\*
Water Capacity 469 Gallons, 1,776 Litres
ProForce² Pumps/HPR\* 3 - 5.0 HPR, 2 SPD

# ACRYLIC

GuestStation

Allows for closer

interaction with

friends

Canada's Premier Hot Tub Brand

**Durafab Insulating Cover** 

Weather and fade resistant